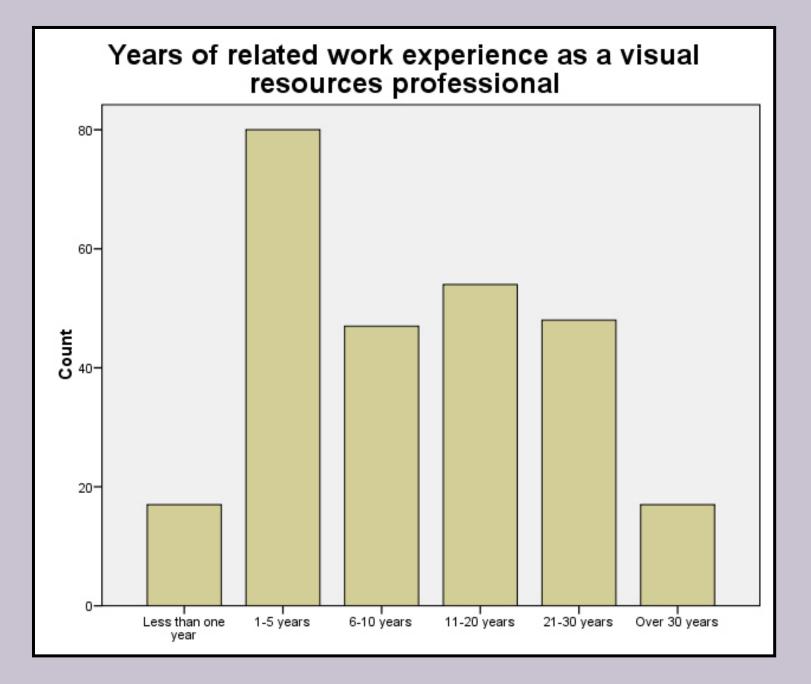

# Change in education level with years of work experience

|                                                                         |                         | Highest degree obtained                                                                                                                                                                                                                                                                                                                                                                                                                                                                                                                                                                                                                                                                                                                                                                                                                                                                                                                                                                                                                                                                                                                                                                                                                                                                                                                                                                                                                                                                                                                                                                                                                                                                                                                                                                                                                                                                                                                                                                                                                                                                                        |       |     |                     |  |  |
|-------------------------------------------------------------------------|-------------------------|----------------------------------------------------------------------------------------------------------------------------------------------------------------------------------------------------------------------------------------------------------------------------------------------------------------------------------------------------------------------------------------------------------------------------------------------------------------------------------------------------------------------------------------------------------------------------------------------------------------------------------------------------------------------------------------------------------------------------------------------------------------------------------------------------------------------------------------------------------------------------------------------------------------------------------------------------------------------------------------------------------------------------------------------------------------------------------------------------------------------------------------------------------------------------------------------------------------------------------------------------------------------------------------------------------------------------------------------------------------------------------------------------------------------------------------------------------------------------------------------------------------------------------------------------------------------------------------------------------------------------------------------------------------------------------------------------------------------------------------------------------------------------------------------------------------------------------------------------------------------------------------------------------------------------------------------------------------------------------------------------------------------------------------------------------------------------------------------------------------|-------|-----|---------------------|--|--|
|                                                                         | -                       | Image: Note of the sector of |       |     |                     |  |  |
| Years of work<br>experience<br>as a visual<br>resources<br>professional | Less<br>than 5<br>years | 6                                                                                                                                                                                                                                                                                                                                                                                                                                                                                                                                                                                                                                                                                                                                                                                                                                                                                                                                                                                                                                                                                                                                                                                                                                                                                                                                                                                                                                                                                                                                                                                                                                                                                                                                                                                                                                                                                                                                                                                                                                                                                                              | 6.2%  | 91  | 93.8%               |  |  |
|                                                                         | 6-25<br>years           | 20                                                                                                                                                                                                                                                                                                                                                                                                                                                                                                                                                                                                                                                                                                                                                                                                                                                                                                                                                                                                                                                                                                                                                                                                                                                                                                                                                                                                                                                                                                                                                                                                                                                                                                                                                                                                                                                                                                                                                                                                                                                                                                             | 15.9% | 106 | 84.1%               |  |  |
|                                                                         | Over 26<br>years        | 12                                                                                                                                                                                                                                                                                                                                                                                                                                                                                                                                                                                                                                                                                                                                                                                                                                                                                                                                                                                                                                                                                                                                                                                                                                                                                                                                                                                                                                                                                                                                                                                                                                                                                                                                                                                                                                                                                                                                                                                                                                                                                                             | 31.6% | 26  | <mark>68.4</mark> % |  |  |
| Overa                                                                   | 11                      | 38                                                                                                                                                                                                                                                                                                                                                                                                                                                                                                                                                                                                                                                                                                                                                                                                                                                                                                                                                                                                                                                                                                                                                                                                                                                                                                                                                                                                                                                                                                                                                                                                                                                                                                                                                                                                                                                                                                                                                                                                                                                                                                             | 14.6% | 223 | 85.4%               |  |  |