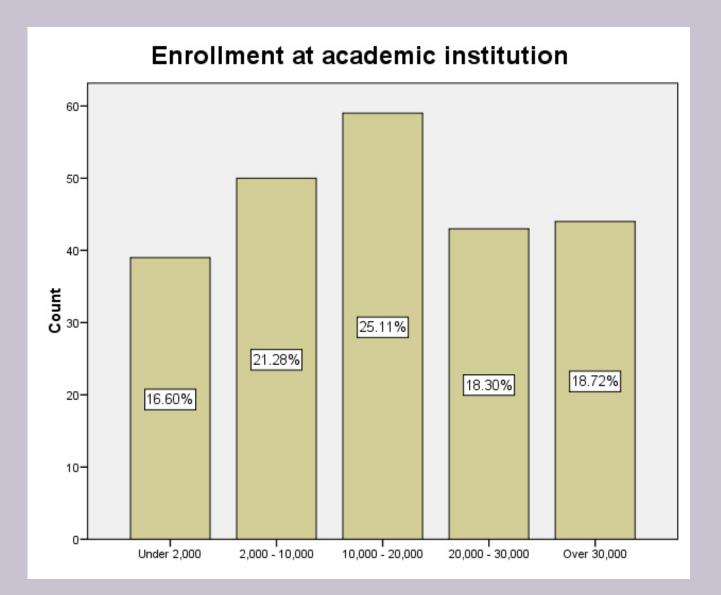

#### Seat of collections in academic institutions

## Seat of collections in academic institutions and digital acquisition budget

|                       | Seat of academic institution collection |                                                                                              |       |       |       |       |       |  |
|-----------------------|-----------------------------------------|----------------------------------------------------------------------------------------------|-------|-------|-------|-------|-------|--|
|                       |                                         | College/schoolIndependentAcademic(within largerCollege/departmentUniversity)SchoolUniversity |       |       |       |       |       |  |
| Budget for<br>digital | None                                    | 16.2%                                                                                        | 6.5%  | 0.0%  | 21.1% | 26.3% | 14.6% |  |
| image<br>acquisitions | Under \$1,000                           | 21.6%                                                                                        | 19.4% | 0.0%  | 21.1% | 5.3%  | 17.1% |  |
|                       | \$1,000 -<br>\$5,000                    | 35.1%                                                                                        | 35.5% | 60.0% | 26.3% | 42.1% | 37.3% |  |
|                       | \$5,000 -<br>\$10,000                   | 25.7%                                                                                        | 16.1% | 13.3% | 21.1% | 10.5% | 20.3% |  |
|                       | \$10,000 -<br>\$25,000                  | 1.4%                                                                                         | 22.6% | 26.7% | 10.5% | 15.8% | 10.8% |  |