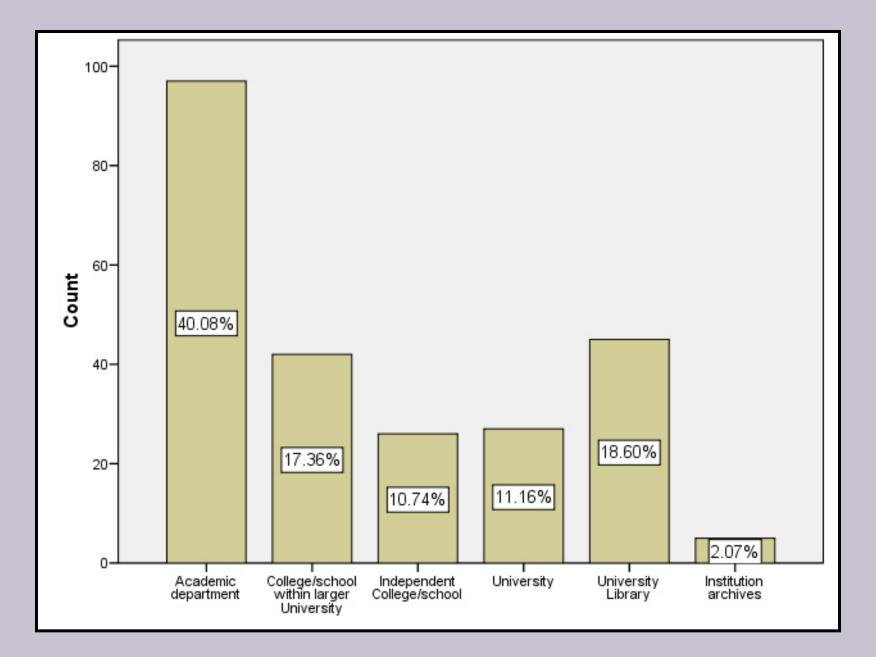

#### Seat of collections in academic institutions

## Seat of collections in academic institutions and digital acquisition budget

|                       | Seat of academic institution collection |                                                                                              |       |       |       |       |       |  |
|-----------------------|-----------------------------------------|----------------------------------------------------------------------------------------------|-------|-------|-------|-------|-------|--|
|                       |                                         | College/schoolIndependentAcademic(within largerCollege/departmentUniversity)SchoolUniversity |       |       |       |       |       |  |
| Budget for<br>digital | None                                    | 16.2%                                                                                        | 6.5%  | 0.0%  | 21.1% | 26.3% | 14.6% |  |
| image<br>acquisitions | Under \$1,000                           | 21.6%                                                                                        | 19.4% | 0.0%  | 21.1% | 5.3%  | 17.1% |  |
|                       | \$1,000 -<br>\$5,000                    | 35.1%                                                                                        | 35.5% | 60.0% | 26.3% | 42.1% | 37.3% |  |
|                       | \$5,000 -<br>\$10,000                   | 25.7%                                                                                        | 16.1% | 13.3% | 21.1% | 10.5% | 20.3% |  |
|                       | \$10,000 -<br>\$25,000                  | 1.4%                                                                                         | 22.6% | 26.7% | 10.5% | 15.8% | 10.8% |  |