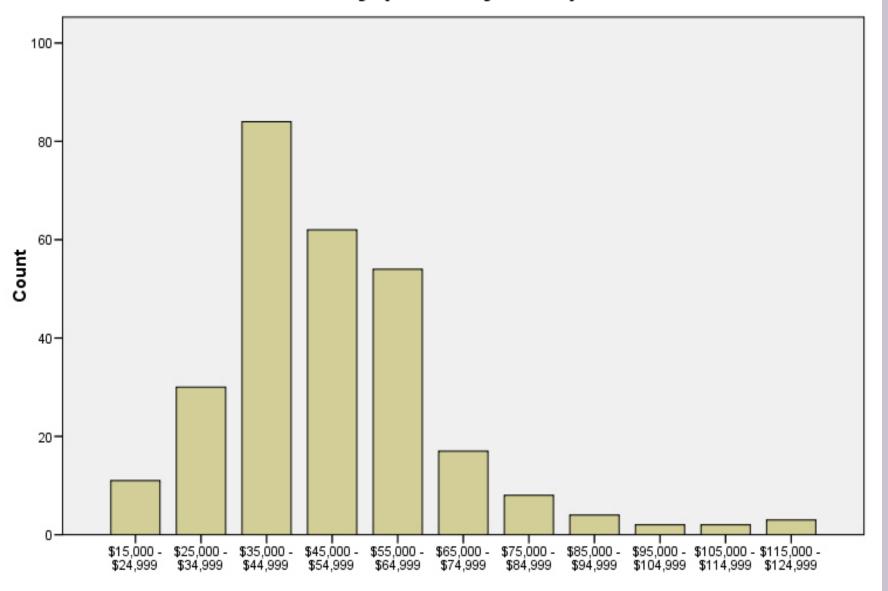

#### Salary range (FTE adjusted)

### Salary analysis

- For every increase in work experience of 5 years, salary goes up about one range category
- Going from not salaried to salaried corresponds to a salary range increase of about 1.16 categories
- On average, salaries for employees of collections housed in University libraries are more than one salary range category higher than salaries of employees of collections housed in academic departments