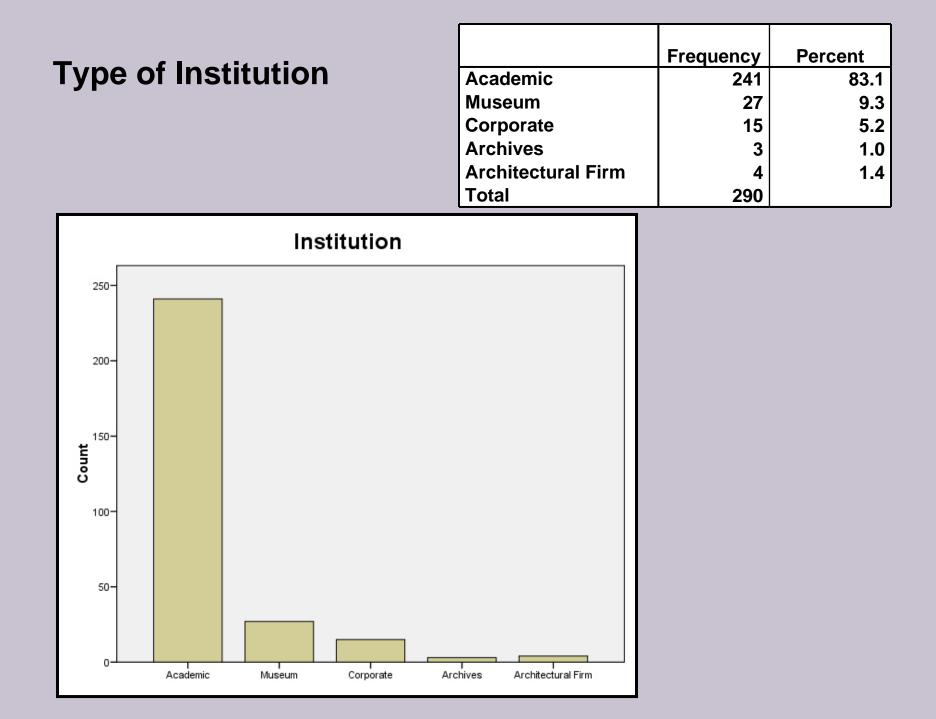

| 84.60%            | 56%                           | 53.80%        |
| Corporate                                 | 53.30% | 53.30%                   | 33.30%                    | 20%               | 60%                           | 28.60%        |
| Archives                                  | 66.70% | 100%                     | 100%                      | 66.70%            | 0%                            | 33.30%        |
| Arch. Firm                                | 100%   | 100%                     | 50%                       | 100%              | 33.30%                        | 66.70%        |
| Overall                                   | 94.80% | 34.10%                   | 47%                       | 88.80%            | 74.20%                        | 65.40%        |







#### Seat of collections in academic institutions



## Seat of collections in academic institutions and digital acquisition budget

|                       | Seat of academic institution collection |                                                                                              |       |       |       |       |       |  |
|-----------------------|-----------------------------------------|----------------------------------------------------------------------------------------------|-------|-------|-------|-------|-------|--|
|                       |                                         | College/schoolIndependentAcademic(within largerCollege/departmentUniversity)SchoolUniversity |       |       |       |       |       |  |
| Budget for<br>digital | None