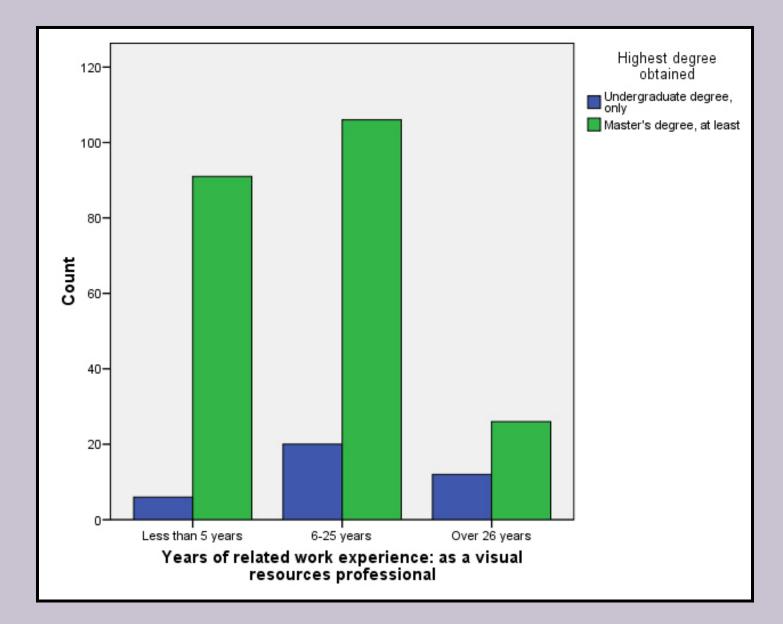

# Change in education level with years of work experience

|                                                                         |                         | Highest degree obtained                                                                                                                                                                                                                                                                                                                                                                                                                                                                                                                                                                                                                                                                                                                                                                                                                                                                                                                                                                                                                                                                                                                                                                                                                                                                                                                                                                                                                                                                                                                                                                                                                                                                                                                                                                                                                                                                                                                                                                                                                                                                                        |       |     |                     |  |  |
|-------------------------------------------------------------------------|-------------------------|----------------------------------------------------------------------------------------------------------------------------------------------------------------------------------------------------------------------------------------------------------------------------------------------------------------------------------------------------------------------------------------------------------------------------------------------------------------------------------------------------------------------------------------------------------------------------------------------------------------------------------------------------------------------------------------------------------------------------------------------------------------------------------------------------------------------------------------------------------------------------------------------------------------------------------------------------------------------------------------------------------------------------------------------------------------------------------------------------------------------------------------------------------------------------------------------------------------------------------------------------------------------------------------------------------------------------------------------------------------------------------------------------------------------------------------------------------------------------------------------------------------------------------------------------------------------------------------------------------------------------------------------------------------------------------------------------------------------------------------------------------------------------------------------------------------------------------------------------------------------------------------------------------------------------------------------------------------------------------------------------------------------------------------------------------------------------------------------------------------|-------|-----|---------------------|--|--|
|                                                                         | -                       | Image: Note of the sector of |       |     |                     |  |  |
| Years of work<br>experience<br>as a visual<br>resources<br>professional | Less<br>than 5<br>years | 6                                                                                                                                                                                                                                                                                                                                                                                                                                                                                                                                                                                                                                                                                                                                                                                                                                                                                                                                                                                                                                                                                                                                                                                                                                                                                                                                                                                                                                                                                                                                                                                                                                                                                                                                                                                                                                                                                                                                                                                                                                                                                                              | 6.2%  | 91  | 93.8%               |  |  |
|                                                                         | 6-25<br>years           | 20                                                                                                                                                                                                                                                                                                                                                                                                                                                                                                                                                                                                                                                                                                                                                                                                                                                                                                                                                                                                                                                                                                                                                                                                                                                                                                                                                                                                                                                                                                                                                                                                                                                                                                                                                                                                                                                                                                                                                                                                                                                                                                             | 15.9% | 106 | 84.1%               |  |  |
|                                                                         | Over 26<br>years        | 12                                                                                                                                                                                                                                                                                                                                                                                                                                                                                                                                                                                                                                                                                                                                                                                                                                                                                                                                                                                                                                                                                                                                                                                                                                                                                                                                                                                                                                                                                                                                                                                                                                                                                                                                                                                                                                                                                                                                                                                                                                                                                                             | 31.6% | 26  | <mark>68.4</mark> % |  |  |
| Overa                                                                   | 11                      | 38                                                                                                                                                                                                                                                                                                                                                                                                                                                                                                                                                                                                                                                                                                                                                                                                                                                                                                                                                                                                                                                                                                                                                                                                                                                                                                                                                                                                                                                                                                                                                                                                                                                                                                                                                                                                                                                                                                                                                                                                                                                                                                             | 14.6% | 223 | 85.4%               |  |  |