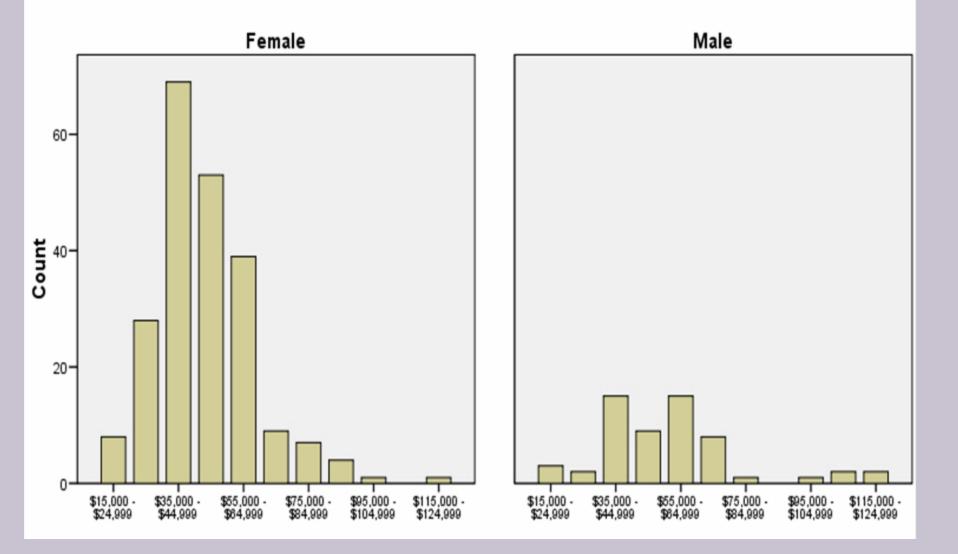

#### Salary range (FTE adjusted)

### Salary analysis

- For every increase in work experience of 5 years, salary goes up about one range category
- Going from not salaried to salaried corresponds to a salary range increase of about 1.16 categories
- On average, salaries for employees of collections housed in University libraries are more than one salary range category higher than salaries of employees of collections housed in academic departments