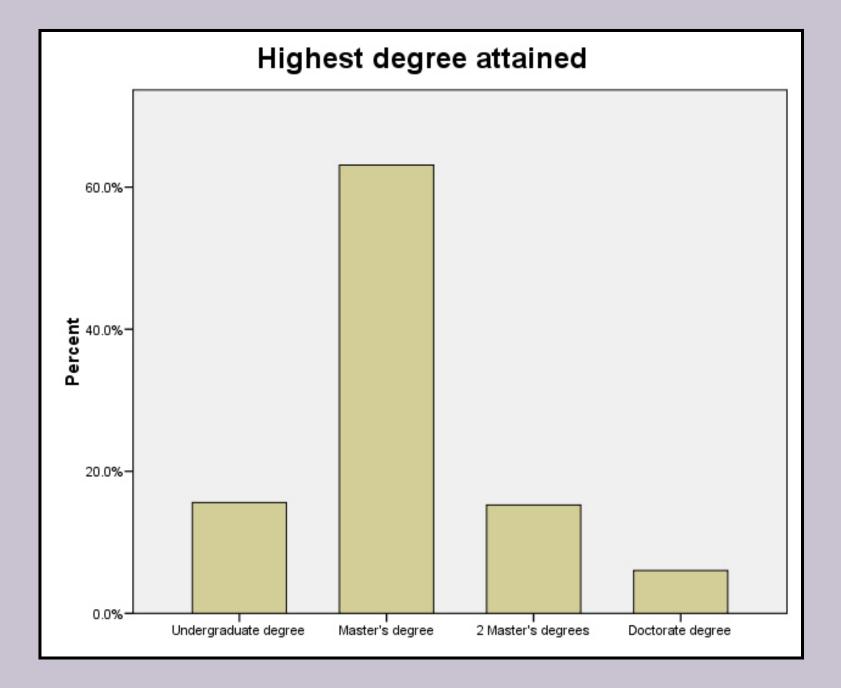

#### **Highest degree obtained**

#### **Type of Master's degree attained**

|                                      | Frequency | Percent |
|--------------------------------------|-----------|---------|
| No Master's degree attained          | 52        | 18.2    |
| Subject Master's degree (ONLY)       | 110       | 38.6    |
| MLS/MLIS (ONLY)                      | 77        | 27.0    |
| MLS/MLIS and Subject Master's degree | 41        | 14.4    |
| 2 Subject Master's degrees           | 5         | 1.8     |
| Total                                | 285       | 100.0   |